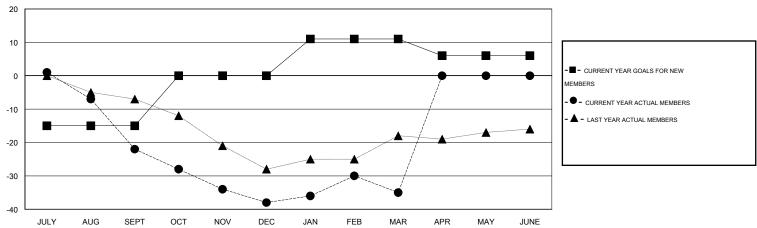

#### GOALS AND ACTUAL MEMBERS CUMULATIVE

| DROPPED CLUBS: 0  DROPPED MEMBERS |              | 16 CLUBS OF 35 ADDED 1 OR MORE NEW MEMBERS | GENDER DISTRIBUTION  MALE 594 (63.33%)  FEMALE 344 (36.67%) |   |          |
|-----------------------------------|--------------|--------------------------------------------|-------------------------------------------------------------|---|----------|
| DECEASED  CLUB CANCELLED  OTHER   | 8<br>0<br>58 | CLICK HERE FOR HEALTH ASSESSMENT DATA      | FAMILY UNIT MEMBERS HEAD OF HOUSEHOLD                       |   | 30<br>15 |
| TOTAL                             | 66           |                                            | NON-HEAD OF HOUSEHOL                                        | D | 15       |